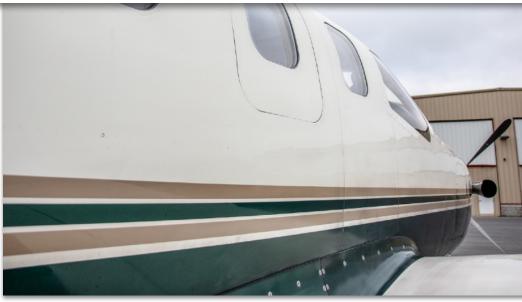

## EXTERIOR & PAINT:

Metallic Forest Green and Autumn Brown Striping
Factory Original