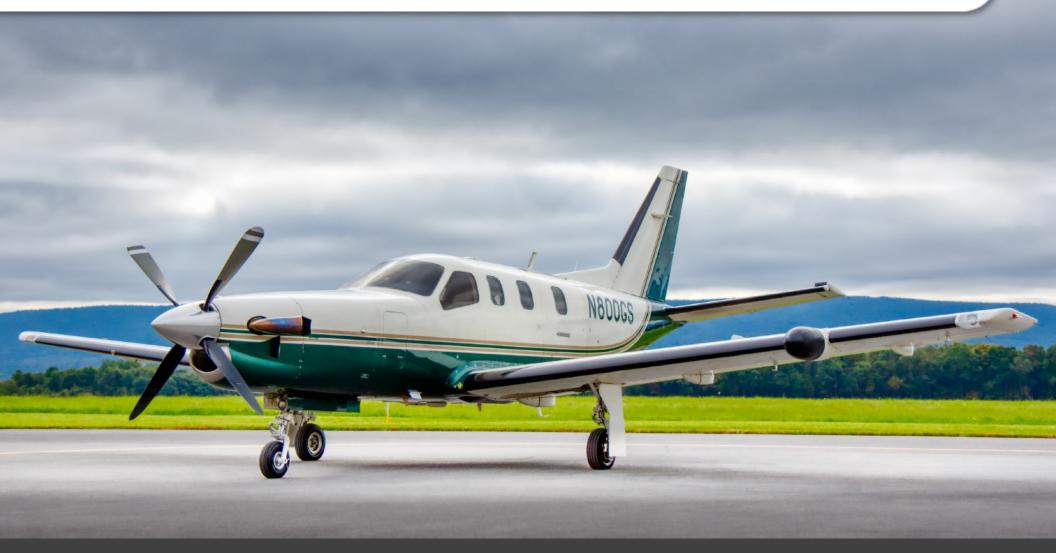

# SOCATA TBM 700B

SN 149

**YEAR & MODEL**: 1999 TBM**700B** 

SERIAL NUMBER: 149

**REGISTRATION: N800GS** 

**AIRFRAME TT: 3,250 SNEW** 

**ENGINE TT: 3,250 TT SNEW** 

**LOCATION: PENNSYLVANIA, USA** 

## EXTERIOR & PAINT:

Metallic Forest Green and Autumn Brown Striping
Factory Original