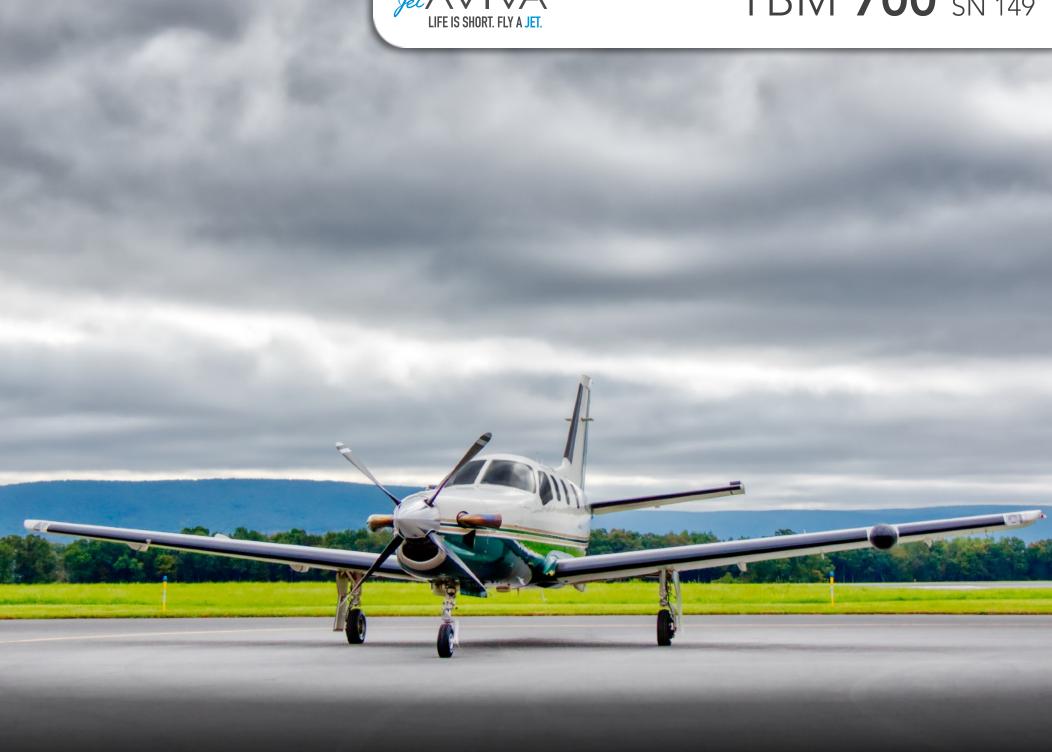

# SOCATA TBM 700B

SN 149

**YEAR & MODEL**: 1999 TBM**700B** 

SERIAL NUMBER: 149

**REGISTRATION: N800GS** 

**AIRFRAME TT: 3,250 SNEW** 

**ENGINE TT: 3,250 TT SNEW** 

**LOCATION: PENNSYLVANIA, USA** 

## TBM **700** SN 149