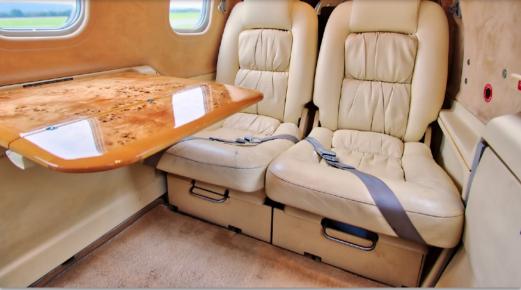

### INTERIOR & CABIN:

Six (6) Passenger Light Beige Leather
High gloss woodwork throughout
Executive writing table
Six-place intercom system