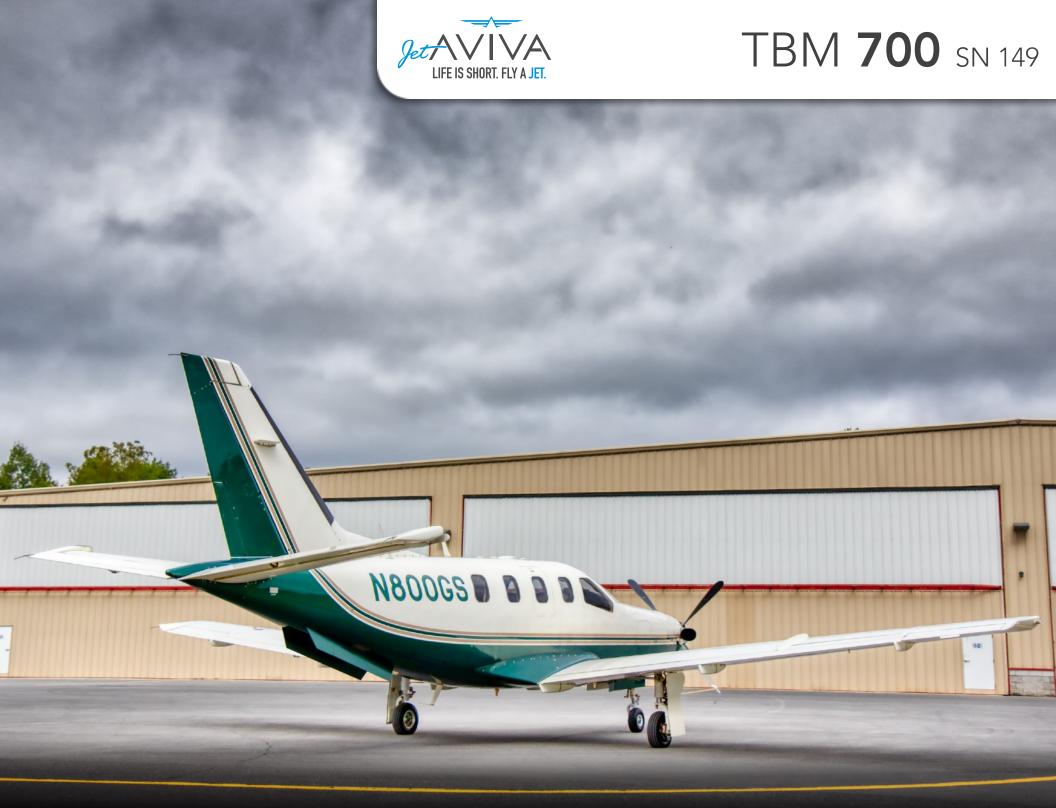

# SOCATA TBM 700B

SN 149

**YEAR & MODEL**: 1999 TBM**700B** 

SERIAL NUMBER: 149

**REGISTRATION: N800GS** 

**AIRFRAME TT: 3,250 SNEW** 

**ENGINE TT: 3,250 TT SNEW** 

**LOCATION: PENNSYLVANIA, USA** 

## EXTERIOR & PAINT:

Metallic Forest Green and Autumn Brown Striping
Factory Original