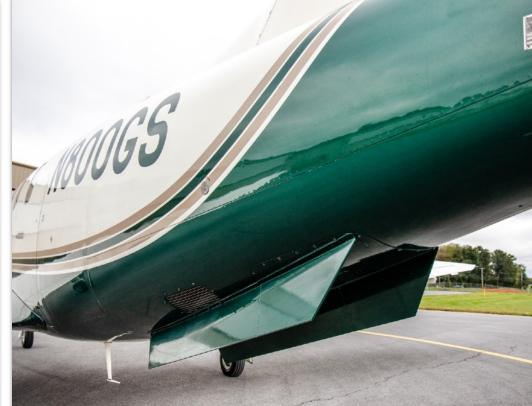

## EXTERIOR & PAINT:

Metallic Forest Green and Autumn Brown Striping
Factory Original