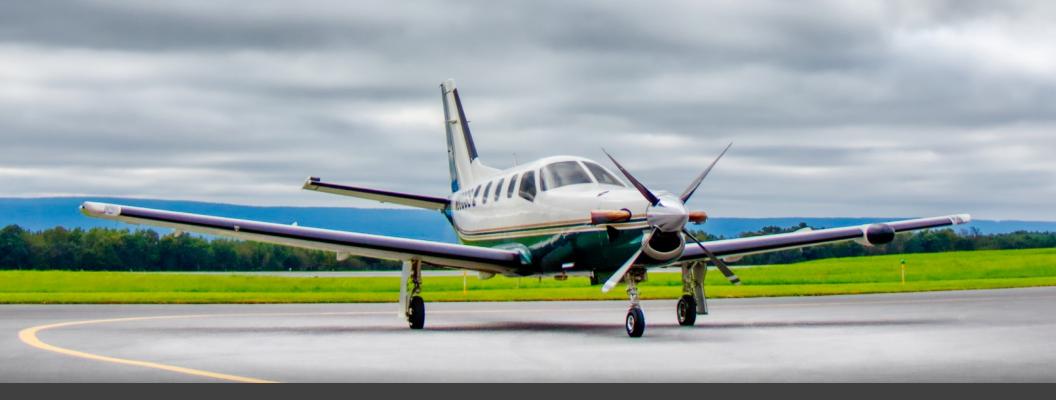

# SOCATA TBM 700B

SN 149

**YEAR & MODEL**: 1999 TBM**700B** 

SERIAL NUMBER: 149

**REGISTRATION: N800GS** 

**AIRFRAME TT: 3,250 SNEW** 

**ENGINE TT: 3,250 TT SNEW** 

**LOCATION: PENNSYLVANIA, USA** 

## EXTERIOR & PAINT:

Metallic Forest Green and Autumn Brown Striping
Factory Original