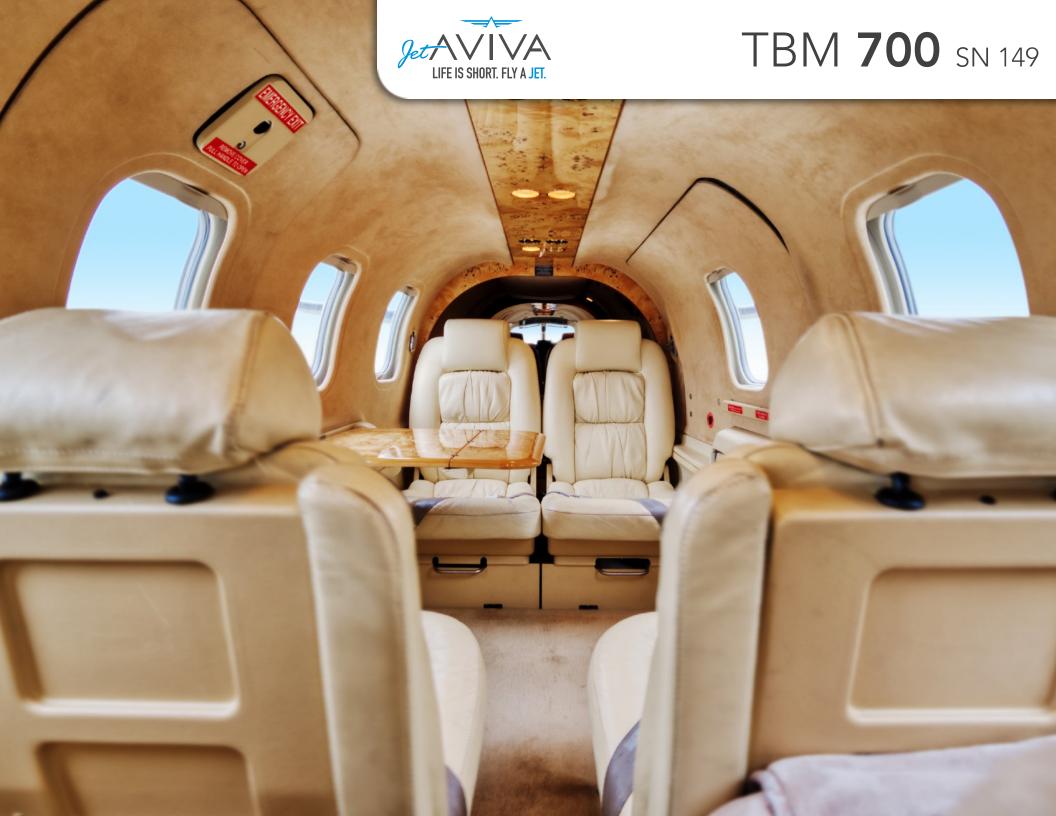

### INTERIOR & CABIN:

Six (6) Passenger Light Beige Leather
High gloss woodwork throughout
Executive writing table
Six-place intercom system