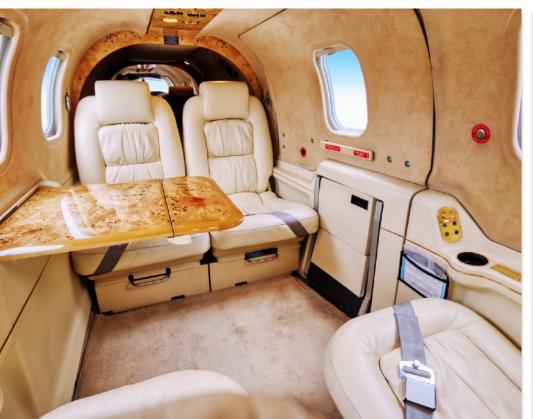

### INTERIOR & CABIN:

Six (6) Passenger Light Beige Leather
High gloss woodwork throughout
Executive writing table
Six-place intercom system