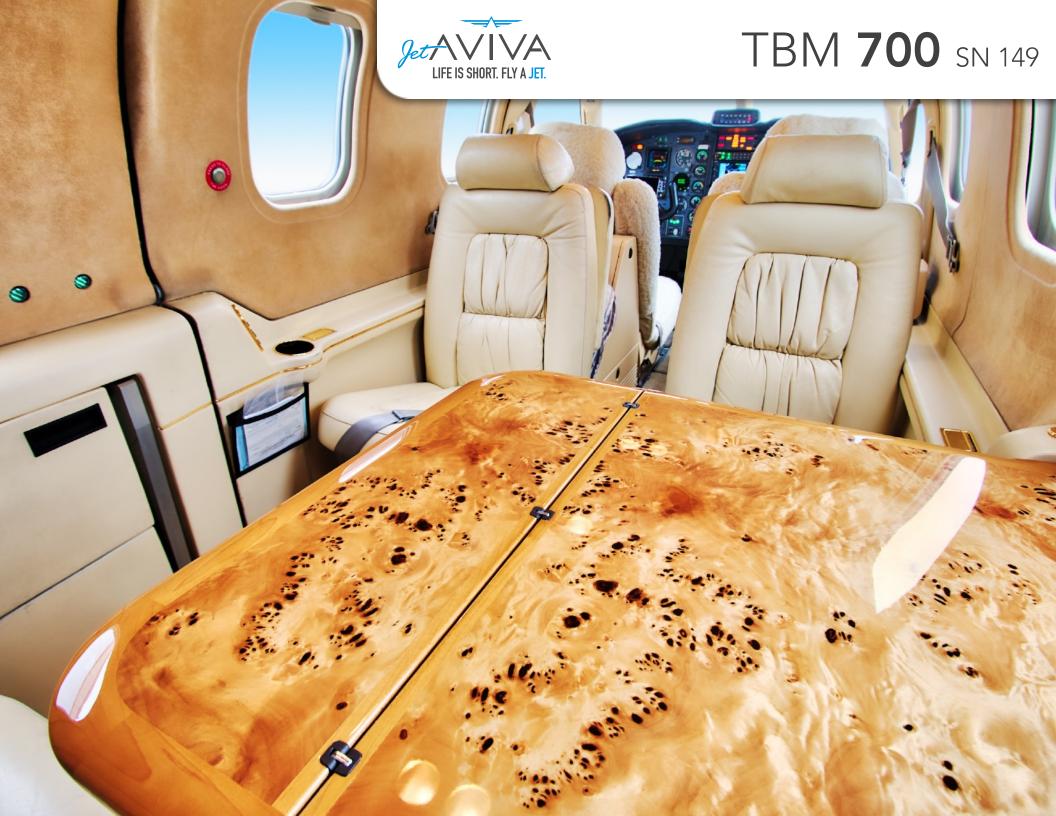

### INTERIOR & CABIN:

Six (6) Passenger Light Beige Leather
High gloss woodwork throughout
Executive writing table
Six-place intercom system