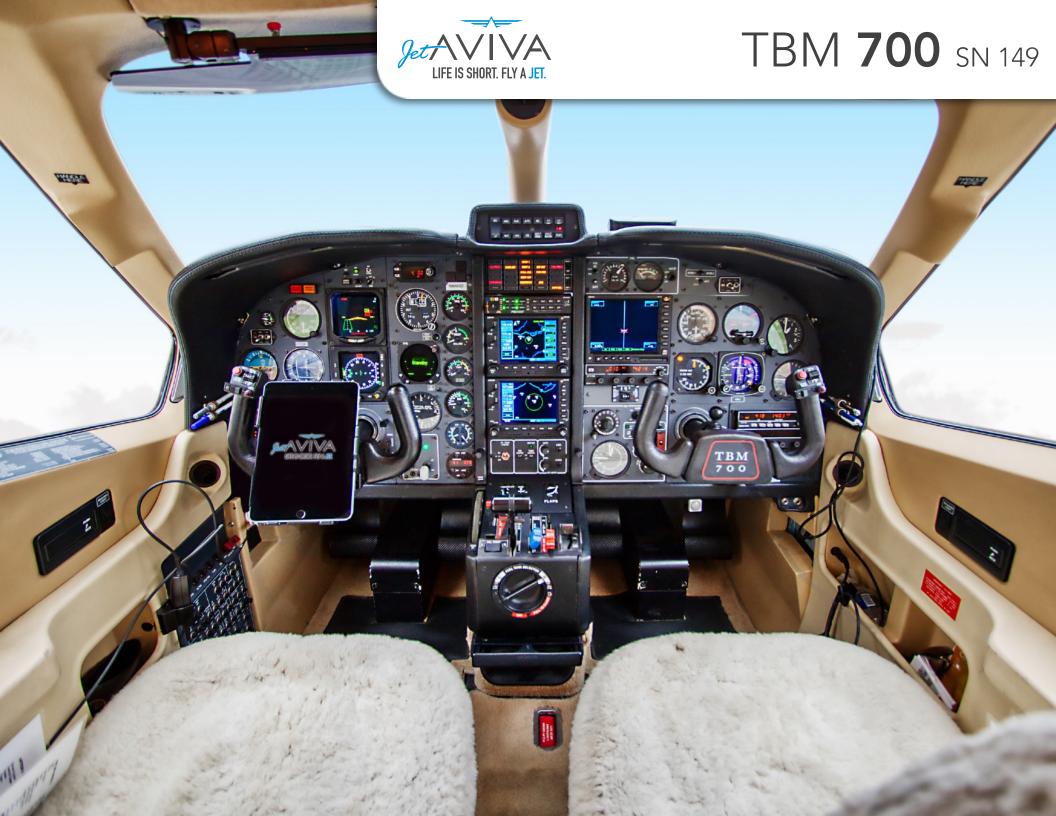

### **AVIONICS:**

Honeywell EFIS 40 EADI & EHSI
Garmin GNS530W #1 GPS/Nav/Comm WAAS Upgraded
Garmin GNS530 #2 GPS/Nav/Comm
BF Goodrich Skywatch TAS
KFC 325 Three Axis Honeywell Digital Autopilot & Yaw Damper
Autopilot Altitude Pre-Select
Garmin GDL69 XM Satellite Weather
Garmin MX20 MFD
KT71 Mode-C #1 Transponder

KT71 Mode-C #1 Transponder KT71 Mode-C #2 Transponder KN63 DME

KR87 ADF

RDR 2000 Radar

WX 1000 Stormscope

PMA 8000 PS Engineering Audio Select Panel
Standby Vacuum Artificial Horizon
KRA405 Radar Altimeter
Artex ELT 1000